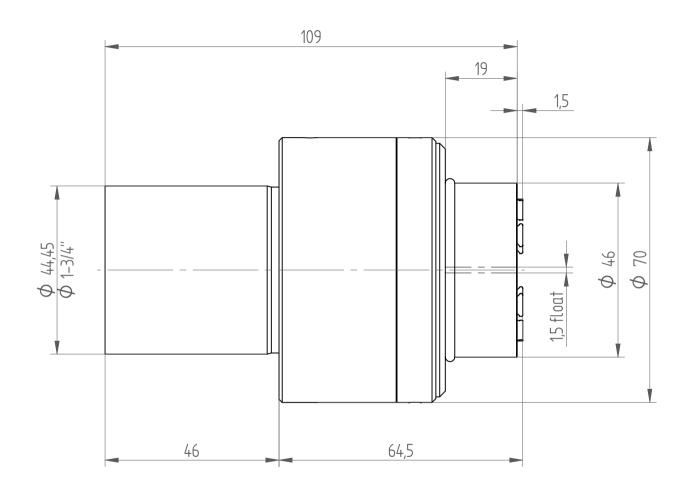

REGO-FIX AG Obermattweg 60 4456 Tenniken / Switzerland

Phone +41 61 976 14 66 Fax +41 61 976 14 14 www.rego-fix.com This is a non-controlled copy. All information given herein is subject to change without notice  ${\sf N}$ 

The information given herein has been carefully checked and is believed to be correct. REGO-FIX, however, assumes no responsibility or liability for any errors, inaccuracies or omissions that may appear in this drawing

This document is subject to copyright laws. No part of this document may be reproduced or transmitted in any form or any means, electronic or mechanic, for any purpose, without the express written permission of REGO-FIX

Type: PHC 1–3/4"\_ER32

Part No.: 264493204

Date: 19.02.2015

Scale: 1:1